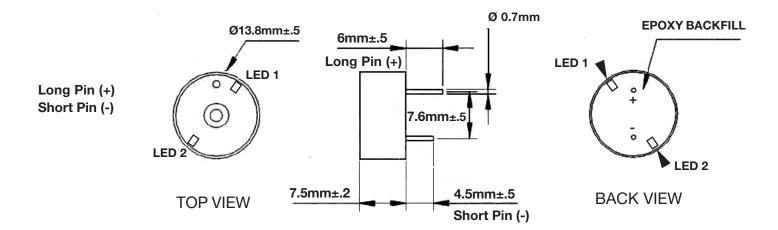

## 4-15VDC Piezo Alarm with 2 LEDs

PC mount, Piezo type alarm with constant tone output and

2 Red side LEDs. Clear plastic Body Voltage: 4-15VDC Current: <15mA

Sound Pressure: >80dB

@ 10cm at 12V

**Tone Frequency:** 4.1KHz ±0.5kHz

Tone: Constant

Operating Temperature: -20°C to ~ +100°C

Connections: Pins

RoHS

**DIA:** 14mm **H:** 7.5mm (Body) **WT:** .01

Information including Drawings, Schematics, Links and Code (Software) Supplied or Referenced in this Document is supplied by MPJA inc. as a service to our customers and accuracy or usefulness is not guaranteed nor is it an Endorsement of any particular part, supplier or manufacturer. Use of information and suitability for any application is at users own discretion and user assumes all risk.